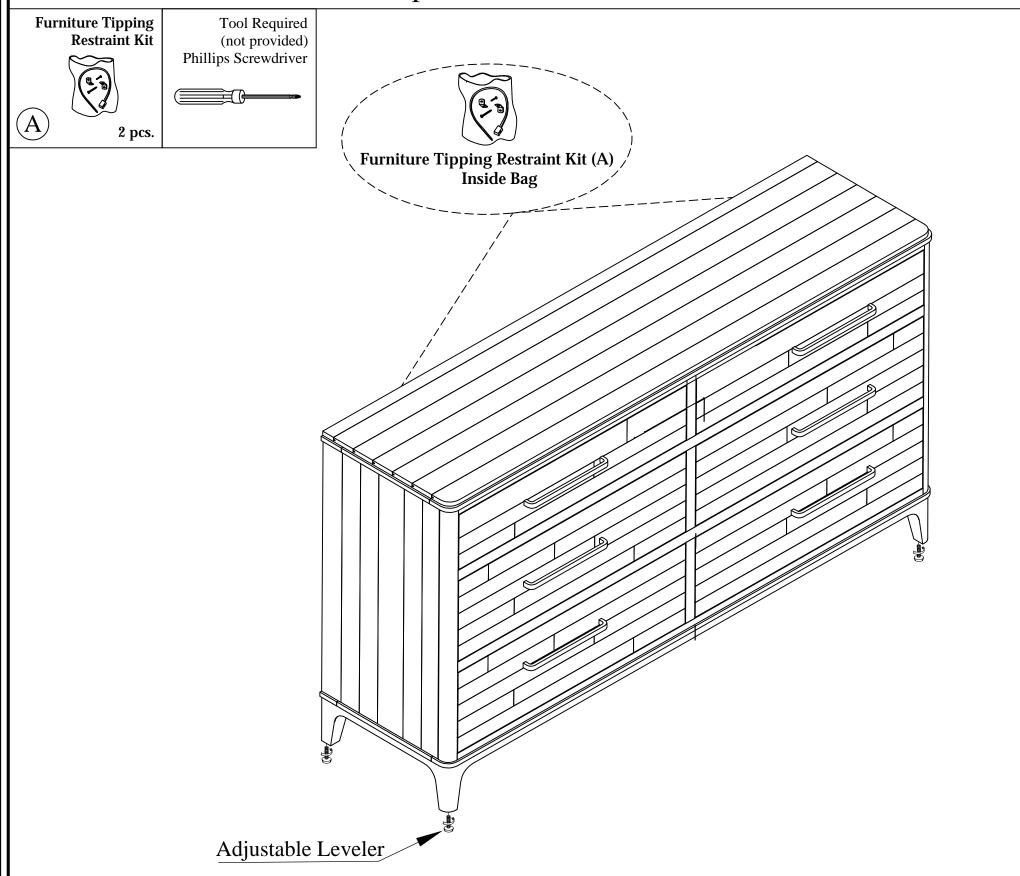

### Components and Hardware List

For product and personal safety, two Furniture Tipping Restraint kits have been included with this unit which can help to minimize the risk of the unit accidentally tipping forward, if used and properly installed per the kit manufacturer's instructions.